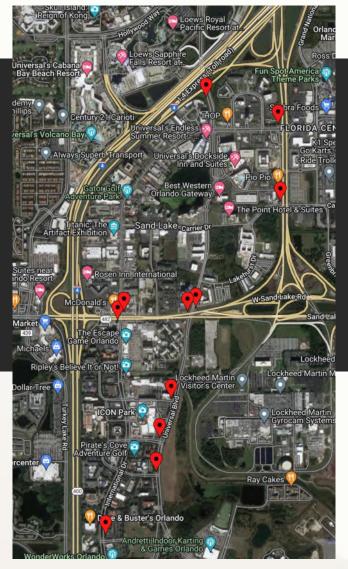

## I-Drive BID Deployment Plan

- Element Orlando Hotel & Universal Blvd
  Westbound
- Via Mercado & Universal Blvd -Westbound
- Austrian Row & Universal Blvd -Westbound
- International Dr at Walgreens -Northbound
- S. Kirkman Rd & Carrier Dr Westbound
- I-4 & Universal Blvd Southbound

- International Dr & W. Sandlake Rd -Southbound
- W. Sandlake Rd & Universal Blvd -Northbound
- W. Sandlake Rd & Universal Blvd -Westbound
- W. Sandlake Rd & International Dr -Northbound
- S. Kirkman Rd & International Dr -Westbound