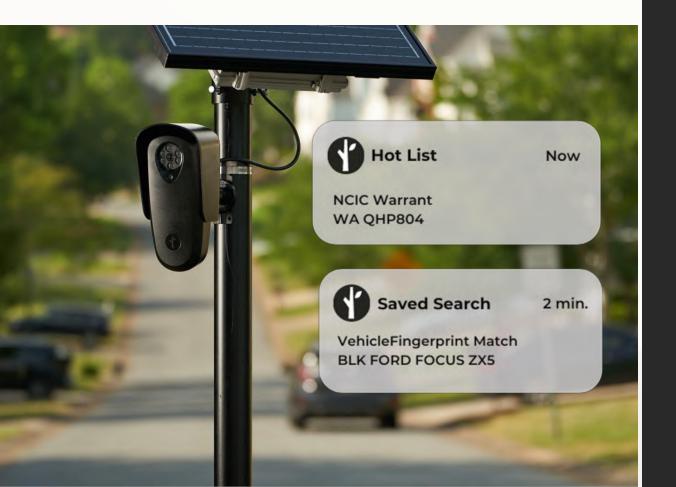

#### **Real-time Alerts**

#### Real-time Responses

#### Automatically Alert Law Enforcement:

- NCMEC Amber Alert system
- FBI NCIC Hot List
- Flock's nationwide footage sharing network (1B+ more plate reads/month)