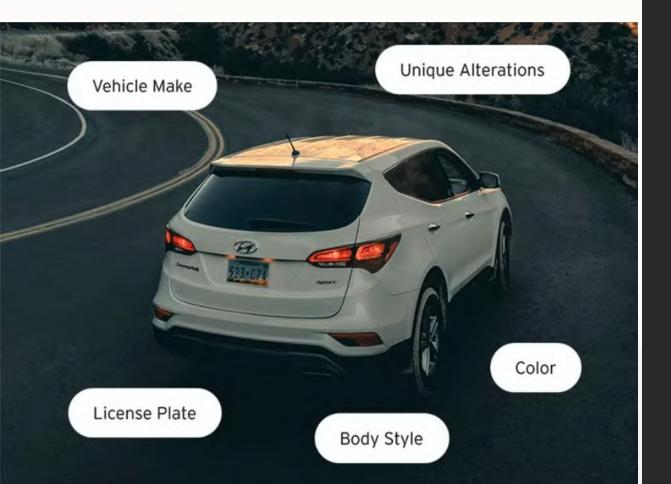

#### **Vehicle Fingerprint** <sup>Technology</sup>

#### Capture More Than License Plates

Type Make Color State Missing / covered plates Bumper stickers Decals Roof racks Back racks Frequency & More!