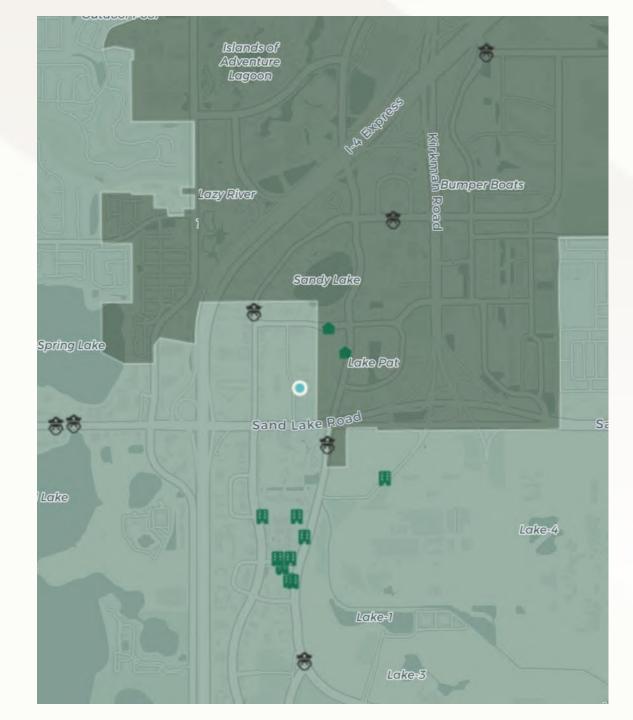

#### **Current Area Coverage: Public & Private**

#### **6 Law Enforcement Cameras**

#### **2 Private HOA Cameras**

#### **9 Commercial Property Cameras**