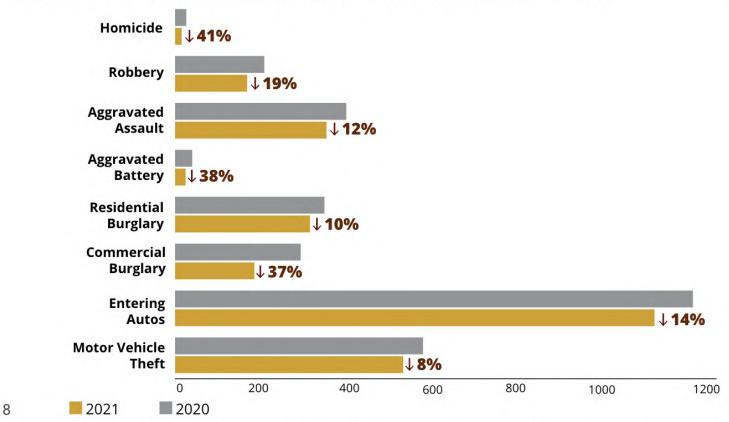

#### frock safety

The cameras have been a vital resource to help decrease crime throughout the Gwinnett County Police Department's Central Precinct in every major category from 2020 to 2021, including: