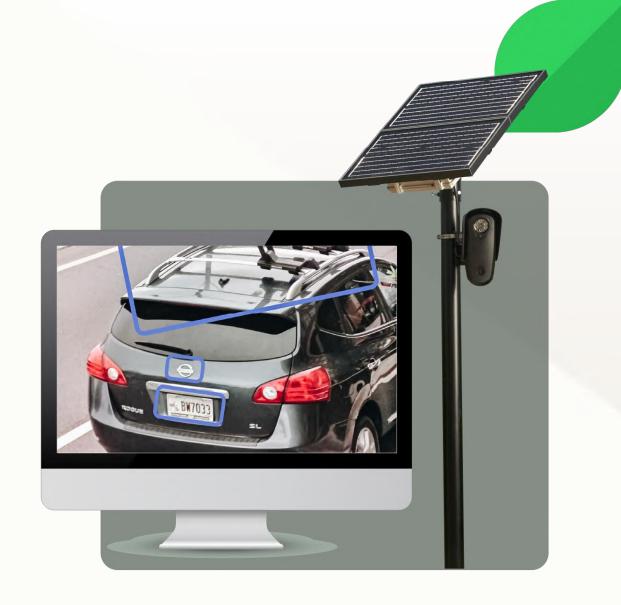

### Flock Safety Sparrow LPR Camera

- Infrastructure free
- ALPR-as-a-Service
- Vehicle Fingerprint<sup>™</sup> technology